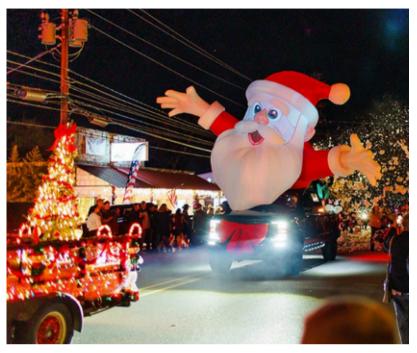

# WISHES 4 WIMBERLEY PARADE AND TREE LIGHTING

- Tree lighting ceremony at EmilyAnn Theatre & Gardens.
- Santa Claus leads the parade from Lion's Field through downtown Wimberley with festive floats.
- A second tree lighting downtown where Santa will greet attendees.
- Please bring a new, unwrapped toy to help local families in need. These toys will benefit the Toy Drive for the Barnabas Connection's Christmas Store.