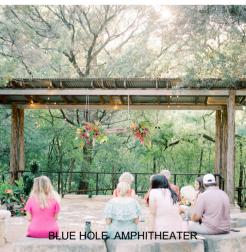

#### BLUE HOLE REGIONAL PARK

This 126-acre park, acquired by the City in 2005, has a natural swimming area on Cypress Creek as its main recreation feature. The park features accessible open spaces, a basketball court, soccer fields, a sand volleyball court, over 4 miles of hiking trails, and primitive camping areas for scout groups. Additional amenities include restrooms, an amphitheater, a community pavilion, a playscape, picnic facilities, and BBQ grills.