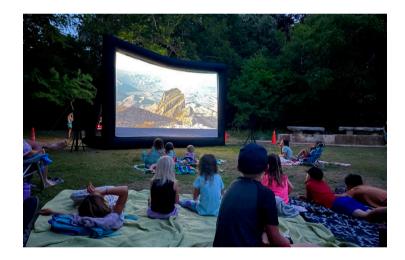

#### MOVIE IN THE PARK

Delight in an outdoor experience where community and cinema come together! Bring your blankets and chairs to enjoy a family-friendly film under the stars. Free swimming starts at 7 p.m. and the movie starts at 8 p.m.

Ages: All

Location: Blue Hole Regional Park

| DATE   | DAY | TIME              | FEE   |
|--------|-----|-------------------|-------|
| Jul 19 | Sat | 8 p.m. to 10 p.m. | FREE! |