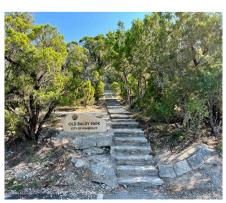

#### OLD BALDY PARK

A 4.3-acre tract of property located off FM 2325, approximately 2.5 miles from the Square in Downtown Wimberley. The property was acquired by the City in 2015. 218 rock steps lead to the top of the hill and provide 360-degree views of the Wimberley Valley.