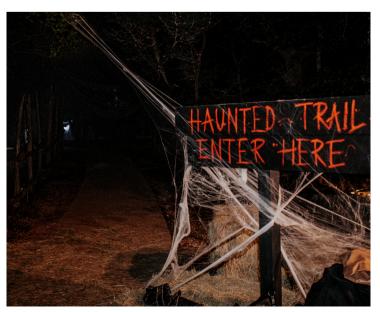

#### HAUNTED TRAIL

Venture into the eerie unknown on our Haunted Trail series! Navigate spine-chilling paths, encounter ghostly surprises, and feel the thrill of the night. A hair-raising adventure awaits! Brave souls, dare to join us!

Ages: All, suggested 10+ (it's scary!) Location: Blue Hole Regional Park

| DATES  | DAY | TIME             | FEE            |
|--------|-----|------------------|----------------|
| Oct 04 | Sat | 8 p.m. to 9 p.m. | \$2 per person |
| Oct 11 | Sat | 8 p.m. to 9 p.m. | \$2 per person |
| Oct 18 | Sat | 8 p.m. to 9 p.m. | \$2 per person |