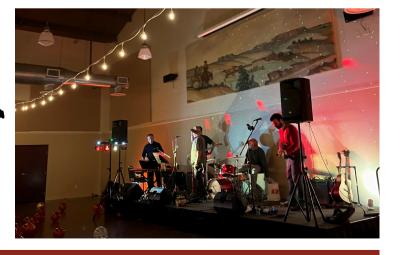

Friends of Wimberley Parks and the City of Wimberley Parks and Recreation Department present the 12th annual Concert in the Park series at Blue Hole Regional Park. Check out our website to see who's playing!

Ages: All

Location: Blue Hole Regional Park

| DATES  | DAY | TIME             | FEE   |
|--------|-----|------------------|-------|
| Apr 04 | Fri | 6 p.m. to 8 p.m. | FREE! |
| Apr 11 | Fri | 6 p.m. to 8 p.m. | FREE! |
| Apr 18 | Fri | 6 p.m. to 8 p.m. | FREE! |
| Apr 25 | Fri | 6 p.m. to 8 p.m. | FREE! |