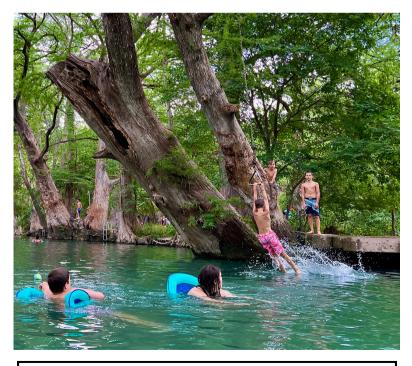

#### BLUE HOLE REGIONAL PARK

This 126-acre park, acquired by the City in 2005, has a natural swimming area on Cypress Creek as its main recreation feature. The park features accessible open spaces, a basketball court, soccer fields, a sand volleyball court, over 4 miles of hiking trails, and primitive camping areas for scout groups. Additional amenities include restrooms, an amphitheater, a community pavilion, a playscape, picnic facilities, and BBQ grills.

25 SWIMMING AT BLUE HOLE Visit the world-renowned swimming hole

27 PARK FACILITY RENTALS Host your next party in the park

29 **COMMUNITY CENTER** Reserve this versatile space for your next event

DID YOU KNOW?