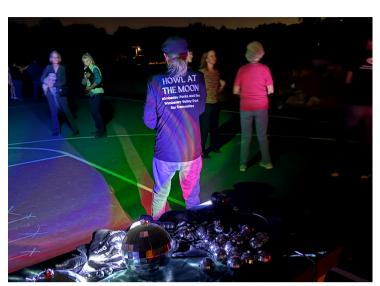

## HOWL AT THE MOON DANCE PARTY

Join us at Blue Hole Regional Park for our annual Howl at the Moon Dance Party! Feel the thrill of dancing under the moonlight and then, at 8:30 p.m., let loose with an exhilarating group howl at the moon!

Ages: All

Location: Blue Hole Regional Park

| DATES  | DAY | TIME             | FEE   |
|--------|-----|------------------|-------|
| Oct 07 | Sat | 8 p.m. to 9 p.m. | FREE! |