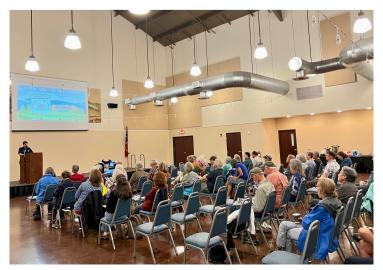

#### MIGRATORY BIRD DAY SEMINAR

Let your knowledge take flight! Explore avian wonders and discover conservation insights. Join us for an enlightening day dedicated to our feathered friends, where expert speakers and interactive sessions will inspire bird lovers of all ages.