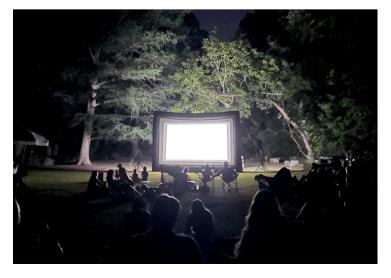

#### MOVIE IN THE PARK

Delight in an outdoor experience where community and cinema come together! Bring your blankets and chairs to enjoy a family-friendly film under the stars. Free swimming starts at 7 p.m. and the movie starts at 8 p.m.

Ages: All

Location: Blue Hole Regional Park

| DATE   | DAY | TIME              | FEE   |
|--------|-----|-------------------|-------|
| Jul 19 | Sat | 8 p.m. to 10 p.m. | FREE! |