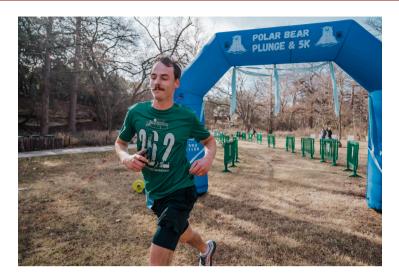

#### POLAR BEAR PLUNGE AND 5K

Splash into the new year with our Polar Bear Plunge and 5K! The 5K race goes through Blue Hole Regional Park and the City of Wimberley. If you'd like to join the race, there's a registration fee, but the plunge is free for all participants! Free plunging on Jan 01 as well!

Ages: All

Location: Blue Hole Regional Park

| DATE   | DAY | TIME             | FEE                |
|--------|-----|------------------|--------------------|
| Jan 04 | Sat | 9 a.m. to 1 p.m. | \$30-45 per person |