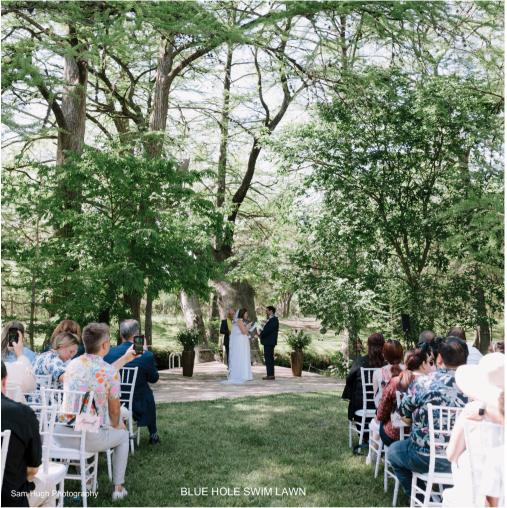

#### BLUE HOLE REGIONAL PARK

This 126-acre park, acquired by the City in 2005, has a natural swimming area on Cypress Creek as its main recreation feature. The park features accessible open spaces, a basketball court, soccer fields, a sand volleyball court, over 4 miles of hiking trails, and primitive camping areas for scout groups. Additional amenities include restrooms, an amphitheater, a community pavilion, a playscape, picnic facilities, and BBQ grills.