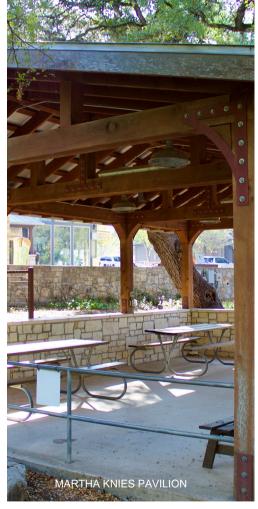

#### MARTHA KNIES COMMUNITY PARK

A 1.2-acre park developed in 2001 which features a playscape, pavillion, public restrooms, and a water feature. This park was dedicated to Martha Knies, a prominent member of the community who served on the first City Council of Wimberley.