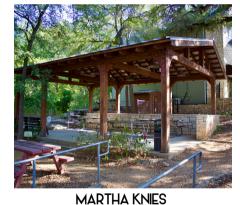

#### MARTHA KNIES COMMUNITY PARK

A 1.2-acre park developed in 2001 which features a playscape, pavillion, public restrooms, and a water feature. This park was dedicated to Martha Knies, a prominent member of the community who served on the first City Council of Wimberley.