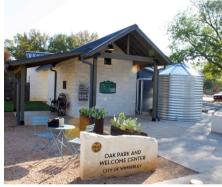

#### OAK PARK

Adjacent to the Wimberley Square, this complex is designed to be a landing space for visitors and locals. Oak Park is a community gathering space that features turf and includes bistro-style seating, restrooms, and several outdoor games.